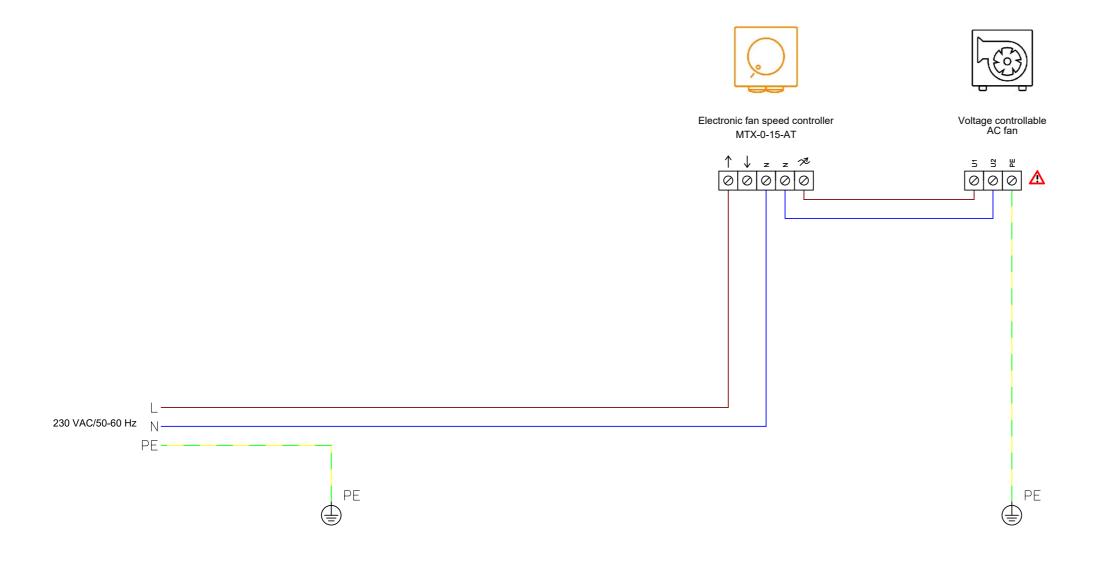

| Solution details                                                                                                                                                                                                     | Sentera products                                    |                                 |
|----------------------------------------------------------------------------------------------------------------------------------------------------------------------------------------------------------------------|-----------------------------------------------------|---------------------------------|
| The AC fan will be controlled manually via the MTX fan speed controller.                                                                                                                                             | Article code                                        | Description                     |
|                                                                                                                                                                                                                      | MTX-0-15-AT                                         | Electronic fan speed controller |
|                                                                                                                                                                                                                      |                                                     |                                 |
| Suited for motor type: 230 VAC voltage controllable motors                                                                                                                                                           |                                                     |                                 |
| Motor control: Electronic fan speed controller. Maximum to minimum speed.  Minimum motor speed: Make sure that the minimum voltage remains high enough to avoid stalling of the motor.  Maximum motor current: 1,5 A |                                                     |                                 |
| Maximum motor current. 1,3 A                                                                                                                                                                                         |                                                     |                                 |
|                                                                                                                                                                                                                      | External products                                   |                                 |
|                                                                                                                                                                                                                      | AC fan with a voltage controllable motor Imax 1,5 A |                                 |
| Consult the fan manufacturer for the correct wiring                                                                                                                                                                  |                                                     |                                 |
|                                                                                                                                                                                                                      |                                                     |                                 |