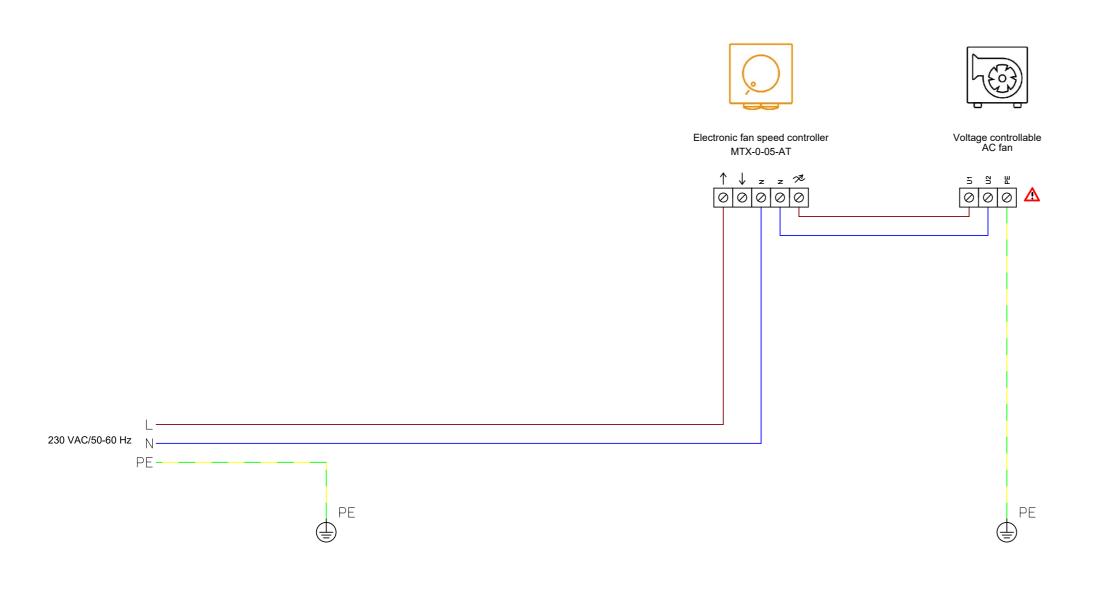

## Solution details

The AC fan will be controlled manually via the MTX fan speed controller.

Suited for motor type:230 VAC voltage controllable motorsMotor control:Electronic fan speed controller. Maximum to minimum speed.Minimum motor speed:Make sure that the minimum voltage remains high enough to avoid stalling of the motor.Maximum motor current:0,5 A

Solution ID: MT8-----001

| Sentera products                                   |                                 |
|----------------------------------------------------|---------------------------------|
| Article code                                       | Description                     |
| ИТХ-0-05-АТ                                        | Electronic fan speed controller |
| External products                                  |                                 |
| C fan with a voltage controllable motor Imax 0,5 A |                                 |