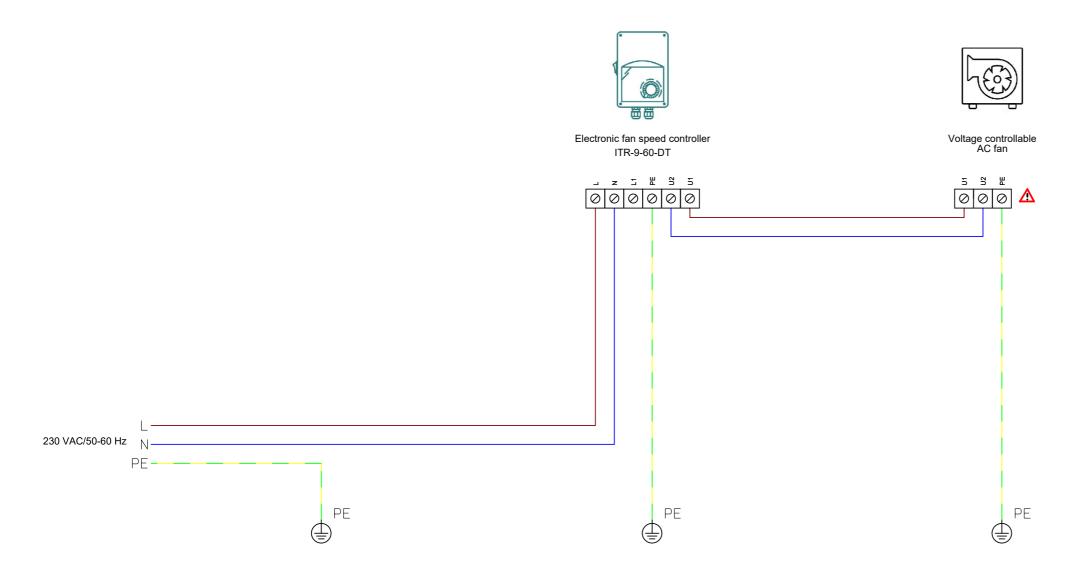

| Solution details                                                                                                                                           | Sentera products                                  |                                       |
|------------------------------------------------------------------------------------------------------------------------------------------------------------|---------------------------------------------------|---------------------------------------|
| The AC fan will be controlled manually via the ITR9 fan speed controller.                                                                                  | Article code                                      | Description                           |
|                                                                                                                                                            | ITR-9-60-DT                                       | Electronic fan speed controller       |
|                                                                                                                                                            |                                                   |                                       |
| Suited for motor type: 230 VAC voltage controllable motors                                                                                                 |                                                   |                                       |
| Motor control: Electronic fan speed controller Minimum motor speed: Make sure that the minimum voltage remains high enough to avoid stalling of the motor. |                                                   |                                       |
| Maximum motor current: 6 A                                                                                                                                 |                                                   |                                       |
|                                                                                                                                                            | External produc                                   | ts                                    |
|                                                                                                                                                            | AC fan with a voltage controllable motor Imax 6 A |                                       |
| Consult the fan manufacturer for the correct wiring                                                                                                        | 710 Idii Willi a Voite                            | age controllable filotor fillax o / t |
|                                                                                                                                                            |                                                   |                                       |