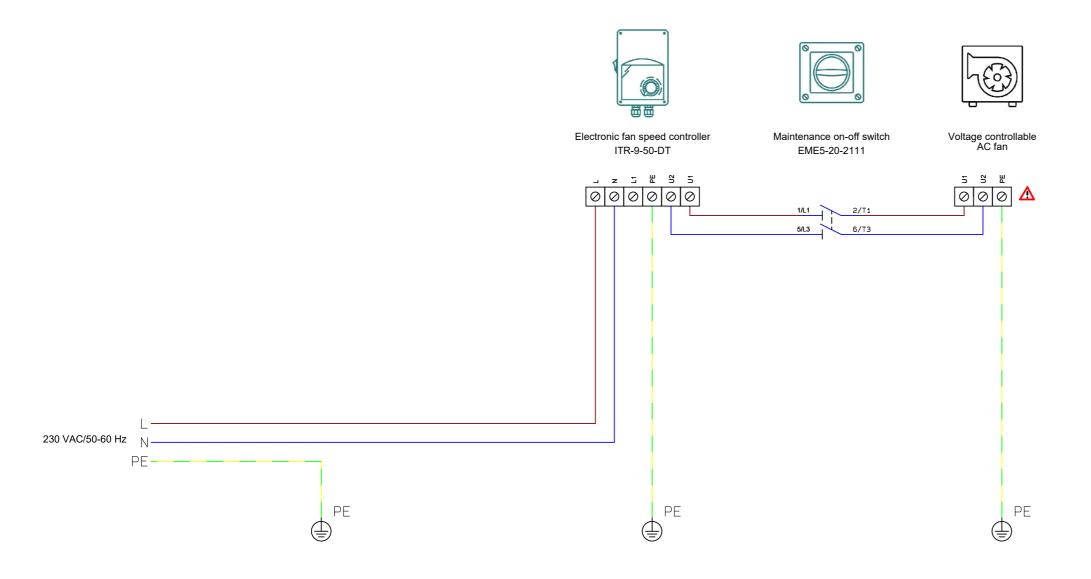

| Solution details                                                                                                                                                                                                                                | Sentera products                                  |                                                              |
|-------------------------------------------------------------------------------------------------------------------------------------------------------------------------------------------------------------------------------------------------|---------------------------------------------------|--------------------------------------------------------------|
| The AC fan will be controlled manually via the ITR9 fan speed controller.  During maintenance activities or emergency situations, the motor can be disconnected (and locked) via the EME5 switch.                                               | Article code                                      | Description                                                  |
|                                                                                                                                                                                                                                                 | ITR-9-50-DT<br>EME5-20-2111                       | Electronic fan speed controller<br>Maintenance on-off switch |
| Suited for motor type:  Motor control:  Minimum motor speed: Maximum motor current:  230 VAC voltage controllable motors Electronic fan speed controller Make sure that the minimum voltage remains high enough to avoid stalling of the motor. |                                                   |                                                              |
|                                                                                                                                                                                                                                                 | External products                                 |                                                              |
|                                                                                                                                                                                                                                                 | AC fan with a voltage controllable motor Imax 5 A |                                                              |
| Consult the fan manufacturer for the correct wiring                                                                                                                                                                                             |                                                   |                                                              |