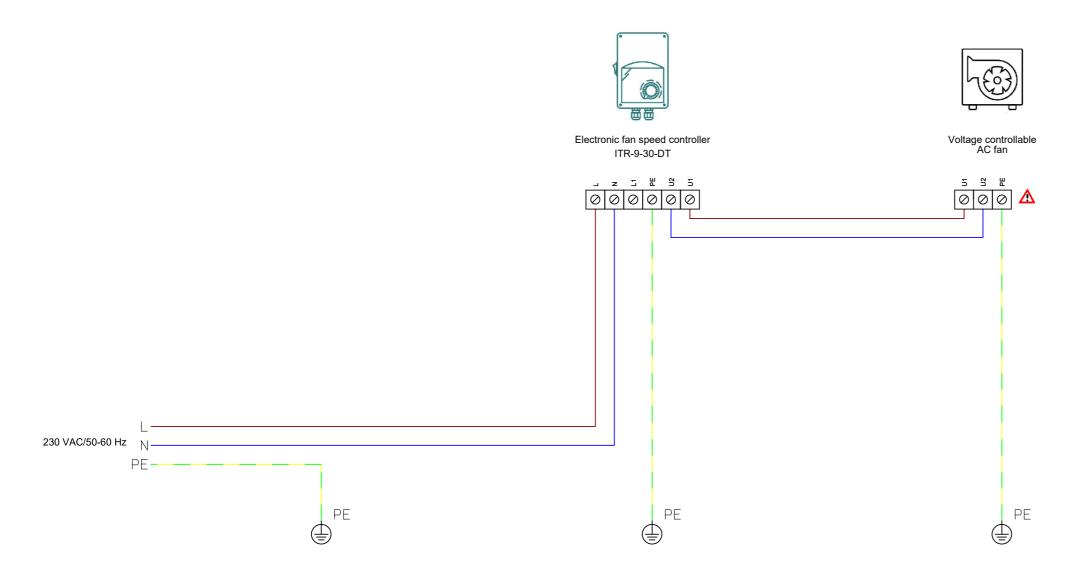

| Solution details                                                                                                                                           | Sentera products                                  |                                      |
|------------------------------------------------------------------------------------------------------------------------------------------------------------|---------------------------------------------------|--------------------------------------|
| The AC fan will be controlled manually via the ITR9 fan speed controller.                                                                                  | Article code                                      | Description                          |
|                                                                                                                                                            | ITR-9-30-DT                                       | Electronic fan speed controller      |
|                                                                                                                                                            |                                                   |                                      |
| Suited for motor type: 230 VAC voltage controllable motors                                                                                                 |                                                   |                                      |
| Motor control: Electronic fan speed controller Minimum motor speed: Make sure that the minimum voltage remains high enough to avoid stalling of the motor. |                                                   |                                      |
| Maximum motor current: 3 A                                                                                                                                 |                                                   |                                      |
|                                                                                                                                                            | External produc                                   | ts                                   |
|                                                                                                                                                            | AC fan with a voltage controllable motor Imax 3 A |                                      |
| Consult the fan manufacturer for the correct wiring                                                                                                        | 710 Idil Will d Voice                             | ago controlladio motor ilitati o / C |
|                                                                                                                                                            |                                                   |                                      |