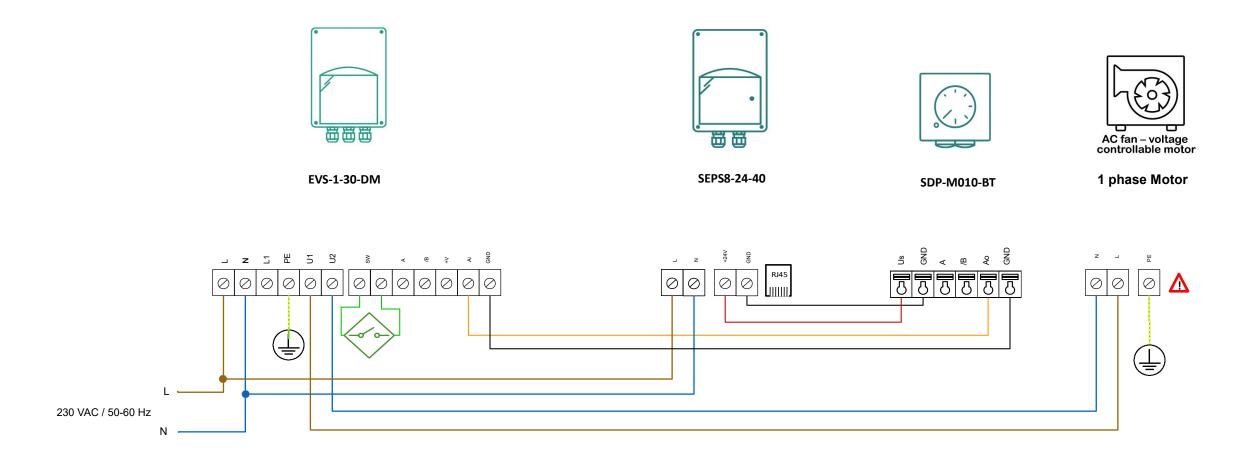

⚠ Consult the fan manufacturer for the correct wiring.

| Sentera products |                                                                                                                                                                                                                                                                                                                                                                                           | External products | Parameters settings |            |        |              |
|------------------|-------------------------------------------------------------------------------------------------------------------------------------------------------------------------------------------------------------------------------------------------------------------------------------------------------------------------------------------------------------------------------------------|-------------------|---------------------|------------|--------|--------------|
| Article codes    | Description                                                                                                                                                                                                                                                                                                                                                                               | AC motor 3 A      | Article codes       | Parameters | Values | Descriptions |
| CV3-1-30-DW      | Remote variable speed control for single-phase voltage controllable motors. The maximum motor current is 3 A. Typically, this solution is used to control AC fans or pumps in HVAC applications. The motor speed can be selected via the external potentiometer. At zero position, the motor stops. It is advisable to limit cable length between potentiometer and fan speed controller. |                   |                     |            |        |              |