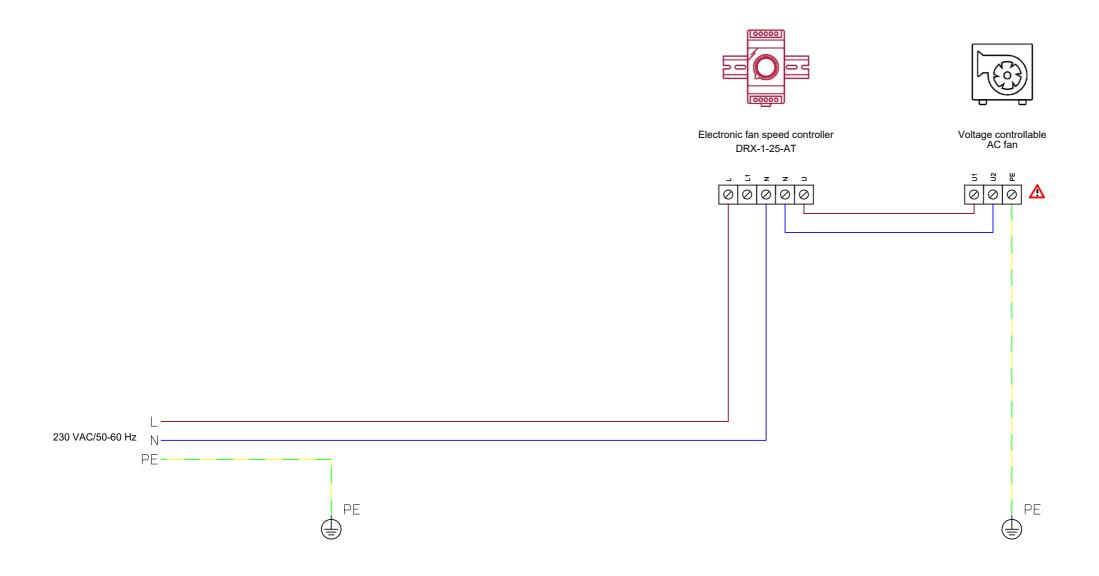

| Solution details                                                                                                                                                                                              | Sentera products                                    |                                 |
|---------------------------------------------------------------------------------------------------------------------------------------------------------------------------------------------------------------|-----------------------------------------------------|---------------------------------|
| The AC fan will be controlled manually via the DRX fan speed controller.                                                                                                                                      | Article code                                        | Description                     |
|                                                                                                                                                                                                               | DRX-1-25-AT                                         | Electronic fan speed controller |
|                                                                                                                                                                                                               |                                                     |                                 |
| Suited for motor type: 230 VAC voltage controllable motors                                                                                                                                                    |                                                     |                                 |
| Motor control: Electronic fan speed controller.Maximum to minimum.  Minimum motor speed: Make sure that the minimum voltage remains high enough to avoid stalling of the motor.  Maximum motor current: 2,5 A |                                                     |                                 |
| Maximum motor current. 2,5 A                                                                                                                                                                                  |                                                     |                                 |
|                                                                                                                                                                                                               | External products                                   |                                 |
|                                                                                                                                                                                                               | AC fan with a voltage controllable motor Imax 2,5 A |                                 |
| Consult the fan manufacturer for the correct wiring                                                                                                                                                           |                                                     |                                 |
|                                                                                                                                                                                                               | •                                                   |                                 |