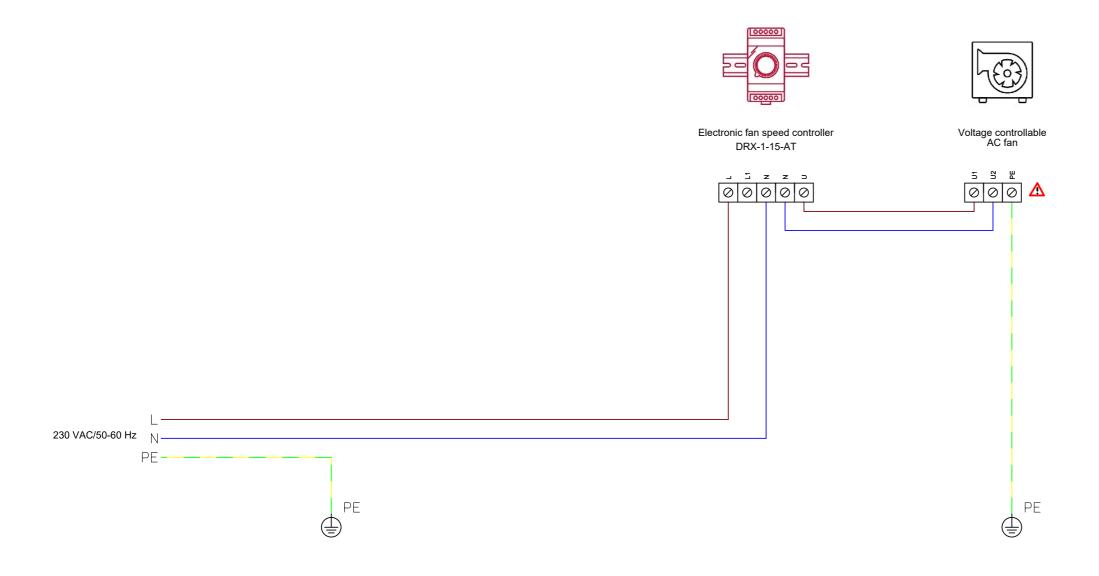

| Solution details                                                                                                                                                                                              | Sentera products                                                       |                                 |
|---------------------------------------------------------------------------------------------------------------------------------------------------------------------------------------------------------------|------------------------------------------------------------------------|---------------------------------|
| The AC fan will be controlled manually via the DRX fan speed controller.                                                                                                                                      | Article code                                                           | Description                     |
|                                                                                                                                                                                                               | DRX-1-15-AT                                                            | Electronic fan speed controller |
|                                                                                                                                                                                                               |                                                                        |                                 |
| Suited for motor type: 230 VAC voltage controllable motors  Motor control: Electronic fan speed controller. Maximum to minimum.                                                                               |                                                                        |                                 |
| Motor control: Electronic fan speed controller.Maximum to minimum.  Minimum motor speed: Make sure that the minimum voltage remains high enough to avoid stalling of the motor.  Maximum motor current: 1,5 A |                                                                        |                                 |
| Maximum motor current. 1,3 A                                                                                                                                                                                  |                                                                        |                                 |
|                                                                                                                                                                                                               | External products  AC fan with a voltage controllable motor Imax 1,5 A |                                 |
|                                                                                                                                                                                                               |                                                                        |                                 |
| Consult the fan manufacturer for the correct wiring                                                                                                                                                           |                                                                        |                                 |
|                                                                                                                                                                                                               |                                                                        |                                 |