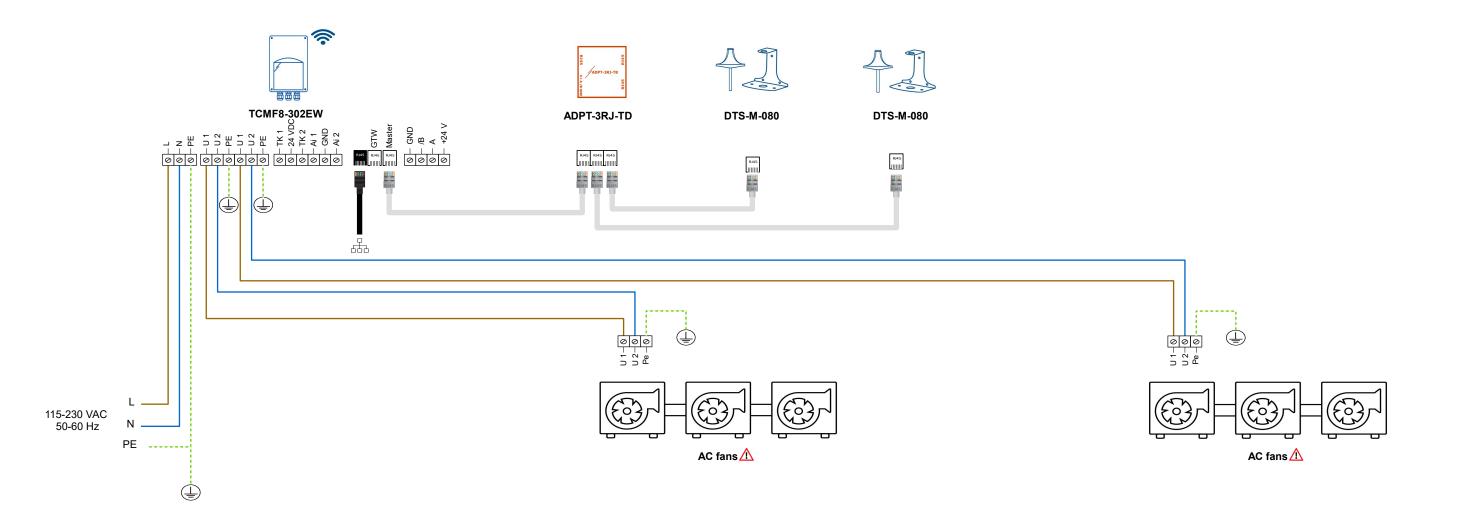

Consult the fan manufacturer for the correct wiring.

First connect the products, then download the firmware for this solution ID via SenteraWeb. The firmware will be automatically downloaded in the connected device(s).

| Sentera products                                                                                                                                                                                                                                                         | External products                                                                                                                              |               | Parameters settings |        |              |  |
|--------------------------------------------------------------------------------------------------------------------------------------------------------------------------------------------------------------------------------------------------------------------------|------------------------------------------------------------------------------------------------------------------------------------------------|---------------|---------------------|--------|--------------|--|
| Article codes  TCMF8-302EW ADPT-3RJ-TD 2 x DTS-MB-BK-ASM  Temperatures at the ceiling and floor leve sensors with stainless steel probes 85 mm between both temperatures, the higher maximum speed per output is 3 A. There This destratification controller has a built | AC fan(s)  el are measured by two temperature n. The higher the difference the AC fan speed. The combined are two regulated outputs available. | Article codes | Parameters          | Values | Descriptions |  |