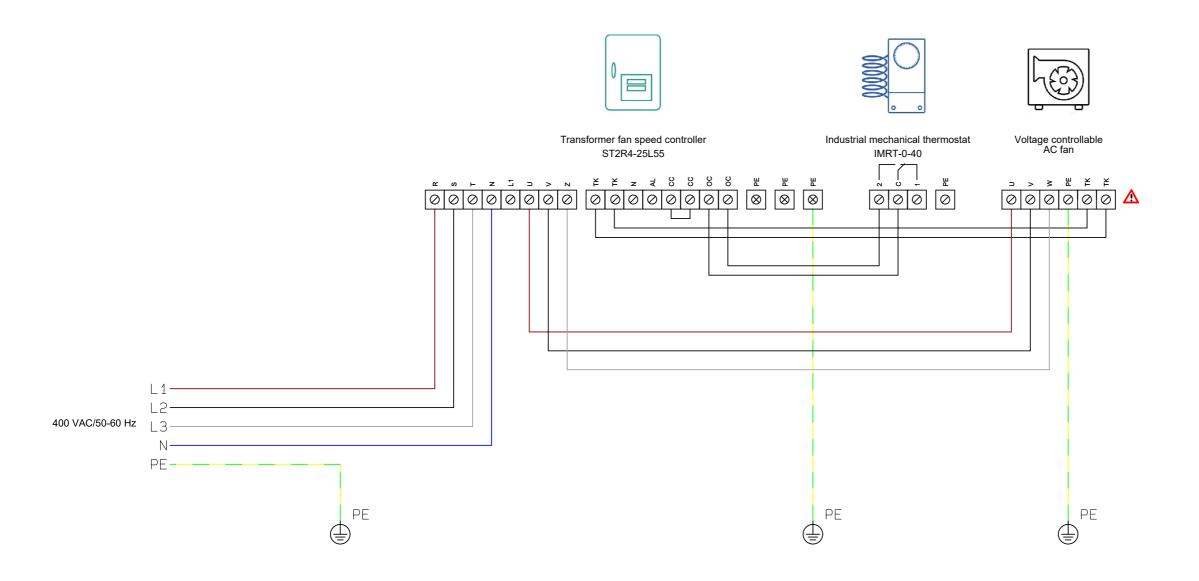

Solution ID: S29IM0---001

## Solution details The AC fan will be controlled via the two-speed transformer fan speed controller ST2R4. The thermostat IMRT activate the fan. Built-in clock for on/off and high/low speed switching. TK monitoring for thermal motor protection. Suited for motor type: Motor control: Make sure that the minimum voltage remains high enough to avoid stalling of the motor. Maximum motor speed: Make sure that the minimum voltage remains high enough to avoid stalling of the motor. AC fan with a voltage controllable motor in max 2,5 A Consult the fan manufacturer for the correct wiring.