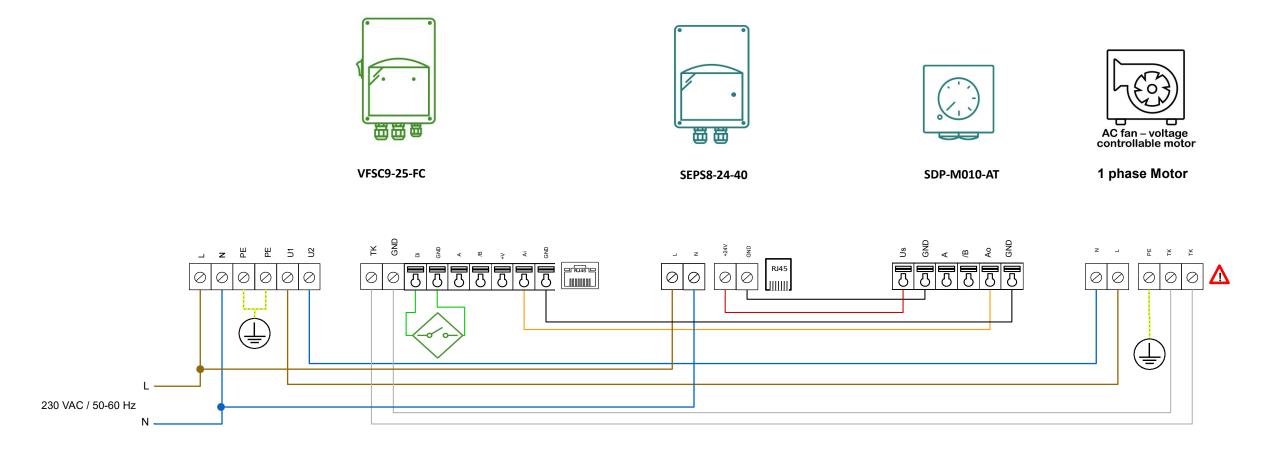

AC motor 2,5 A | remote variable speed control

Solution ID: FS-R-000233

⚠ Consult the fan manufacturer for the correct wiring.

| Sentera products                          |                                                                                                                                                                                                                                                                                                                                                                                                                                                                                                                                                                        | External products | Parameters settings |            |        |              |
|-------------------------------------------|------------------------------------------------------------------------------------------------------------------------------------------------------------------------------------------------------------------------------------------------------------------------------------------------------------------------------------------------------------------------------------------------------------------------------------------------------------------------------------------------------------------------------------------------------------------------|-------------------|---------------------|------------|--------|--------------|
| Article codes                             | Description                                                                                                                                                                                                                                                                                                                                                                                                                                                                                                                                                            | AC motor 2,5 A    | Article codes       | Parameters | Values | Descriptions |
| VFSC9-25-FC<br>SDP-M010-AT<br>SEPS8-24-40 | Variable speed control for AC fans with single-phase motor. The maximum motor current is 2,5 A. Both motor and fan speed controller will operate exceptionally quiet, even at low speed. Typically, this solution is used to control AC fans or pumps in HVAC applications. The motor speed can be adjusted via the external potentiometer. At zero position, the motor keeps on running at minimum speed. The distance between potentiometer and fan speed controller should remain limited. The TK monitoring function deactivates the motor in case of overheating. |                   |                     |            |        |              |