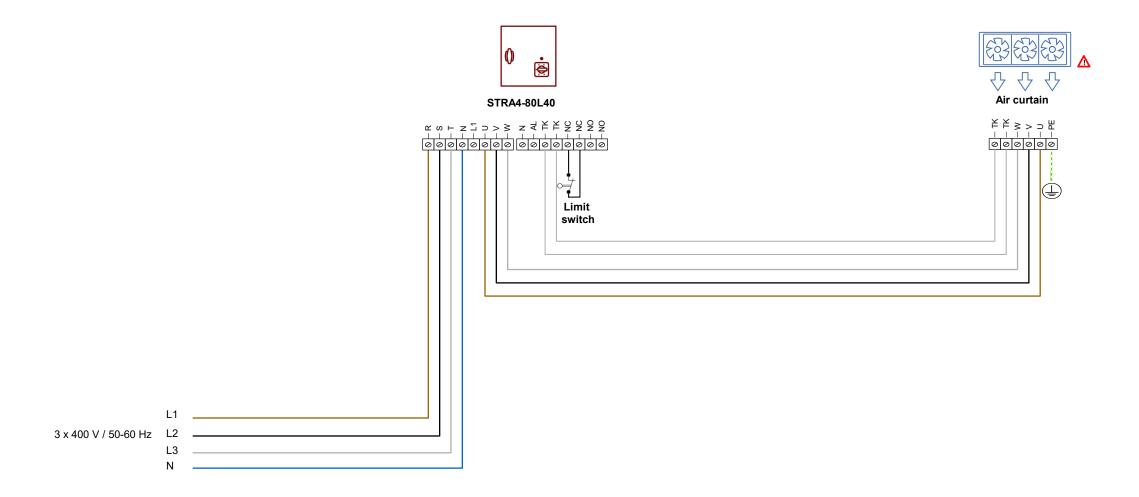

## **⚠** Consult the air curtain manufacturer for the correct wiring.

| Sentera products |                                                                                                                                                                                                                                                                                                                                                                                                                                                                                                                                 | External products | Parameters settings |            |        |              |
|------------------|---------------------------------------------------------------------------------------------------------------------------------------------------------------------------------------------------------------------------------------------------------------------------------------------------------------------------------------------------------------------------------------------------------------------------------------------------------------------------------------------------------------------------------|-------------------|---------------------|------------|--------|--------------|
| Article codes    | Description                                                                                                                                                                                                                                                                                                                                                                                                                                                                                                                     | Air curtain       | Article codes       | Parameters | Values | Descriptions |
| STRA4-80L40      | 5-speed controller for air curtains with 3-phase fan(s) controllable by voltage. The combined maximum fan current is 8 A. The air velocity can be selected via the 5-step rotary switch. In OFF position (zero), the air curtain is disabled. Remote start/stop can controlled with external switch, such as a limit or end switch. The air curtain is activated when the switch is opened. TK monitoring function deactivates the fan(s) in case of overheating. After a power failure, the fan(s) will automatically restart. |                   |                     |            |        |              |