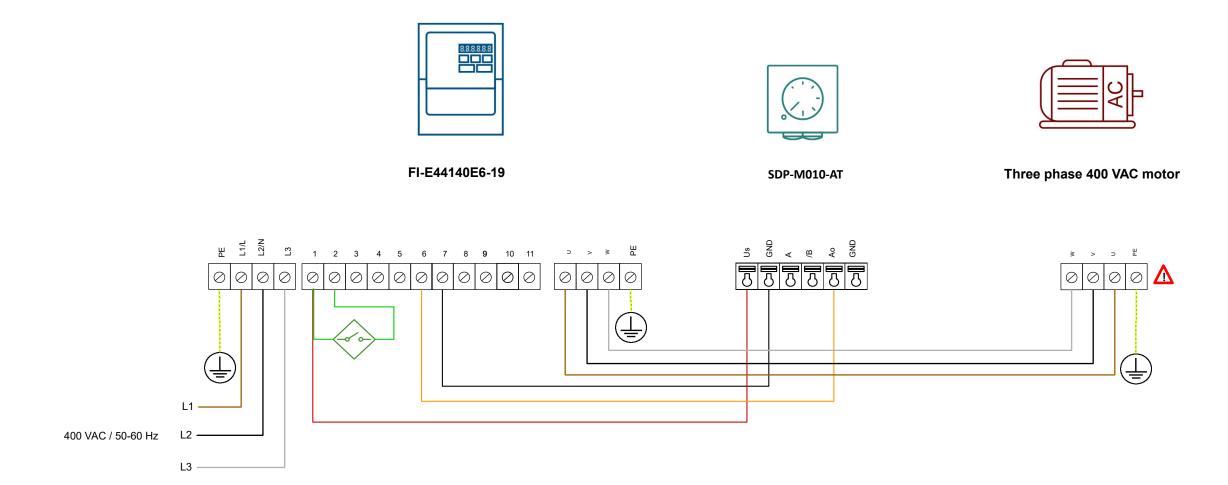

⚠ Consult the fan manufacturer for the correct wiring.

| Sentera products              |                                                                                                                                                                                                                                                                                                                                                                      | External products         | Parameters settings |            |        |              |
|-------------------------------|----------------------------------------------------------------------------------------------------------------------------------------------------------------------------------------------------------------------------------------------------------------------------------------------------------------------------------------------------------------------|---------------------------|---------------------|------------|--------|--------------|
| Article codes                 | Description                                                                                                                                                                                                                                                                                                                                                          | Three phase 400 VAC motor | Article codes       | Parameters | Values | Descriptions |
| FI-E44140E6-19<br>SDP-M010-AT | Variable speed control for 3-phase 400 Volt motors. The maximum motor current Is 14 A. The fan speed can be manually set via the remote potentiometer. At OFF position, the motor stops (the potentiometer output value is 0 % by default). The supply voltage is 3-phase 400 Volt. The frequency inverter has an IP66 protection against ingress of water and dirt. |                           |                     |            |        |              |