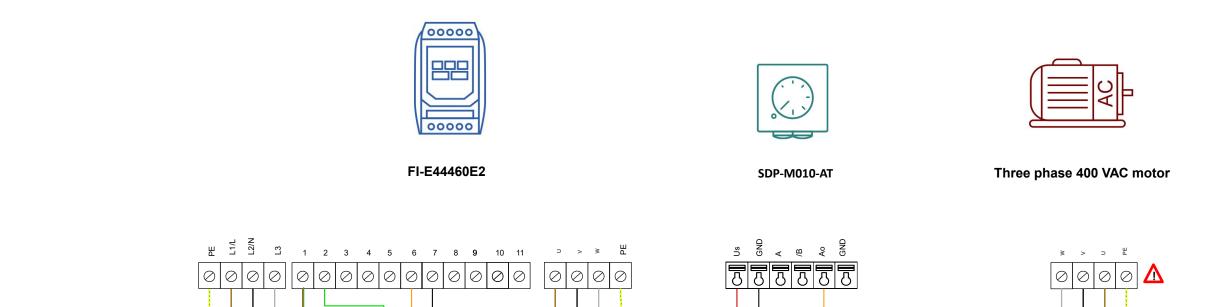

400 VAC / 50-60 Hz

L3 -

⚠ Consult the fan manufacturer for the correct wiring.

| Sentera products           |                                                                                                                                                                                                                                                                                     | External products         | Parameters settings |            |        |              |
|----------------------------|-------------------------------------------------------------------------------------------------------------------------------------------------------------------------------------------------------------------------------------------------------------------------------------|---------------------------|---------------------|------------|--------|--------------|
| Article codes              | Description                                                                                                                                                                                                                                                                         | Three phase 400 VAC motor | Article codes       | Parameters | Values | Descriptions |
| FI-E44460E2<br>SDP-M010-AT | Variable speed control for 3-phase 400 Volt motors. The maximum motor current is 46 A. The fan speed can be manually set via the remote potentiometer. At OFF position, the motor stops (the potentiometer output value is 0 % by default). The supply voltage is 3-phase 400 Volt. | ·                         |                     |            |        |              |