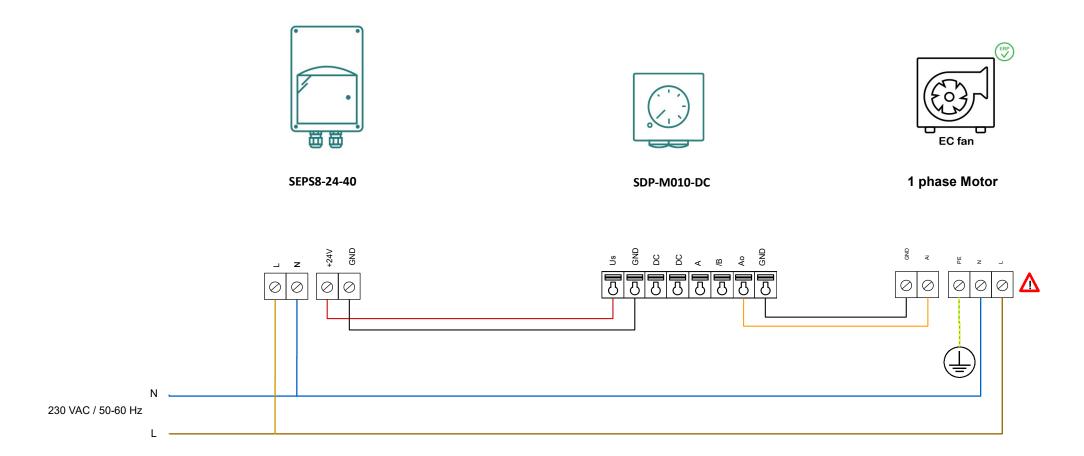

EC motor | variable fan speed control

⚠ Consult the fan manufacturer for the correct wiring.

| Sentera products           |                                                                                                                                                                                                                                       | External products | Parameters settings |            |        |              |
|----------------------------|---------------------------------------------------------------------------------------------------------------------------------------------------------------------------------------------------------------------------------------|-------------------|---------------------|------------|--------|--------------|
| Article codes              | Description                                                                                                                                                                                                                           | EC motor 10 A     | Article codes       | Parameters | Values | Descriptions |
| SEPS8-24-40<br>SDP-M010-DC | The EC fan speed can be manually adjusted via the potentiometer. The potentiometer controls the EC fan speed from low to high. It have the OFF position. the supply voltage is 24 VDC, it will generate a control signal of 0-10 VDC. |                   |                     |            |        |              |