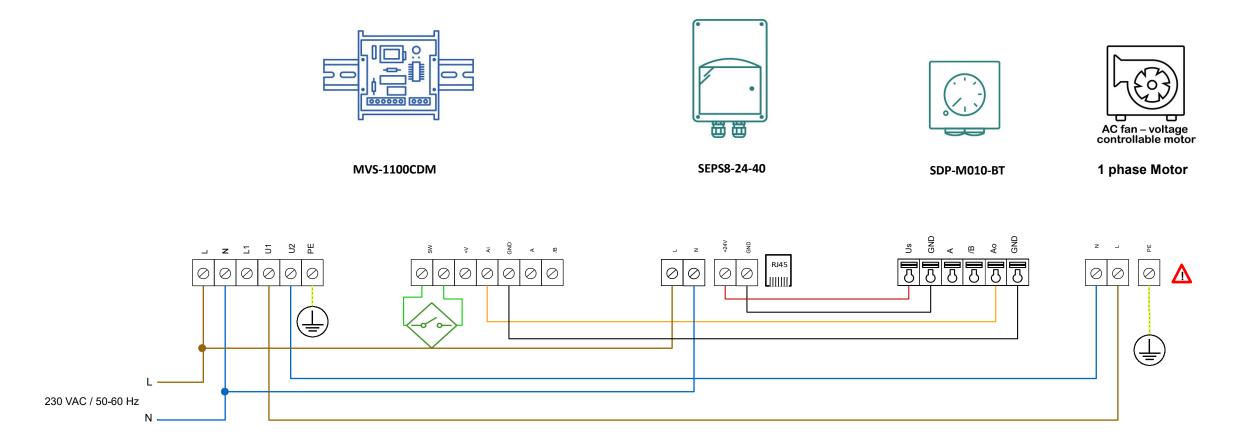

⚠ Consult the fan manufacturer for the correct wiring.

| Sentera products |                                                                                                                                                                                                                                                                                                                                                                                           | External products | Parameters settings |            |        |              |
|------------------|-------------------------------------------------------------------------------------------------------------------------------------------------------------------------------------------------------------------------------------------------------------------------------------------------------------------------------------------------------------------------------------------|-------------------|---------------------|------------|--------|--------------|
| Article codes    | Description                                                                                                                                                                                                                                                                                                                                                                               | AC motor 10 A     | Article codes       | Parameters | Values | Descriptions |
| IN V 3-1100CDIVI | Remote variable speed control for AC fans with single-phase motor. The maximum motor current is 10 A. The fan speed controller can be installed on a DIN rail. Via the external potentiometer, fan speed can be set. At zero position, the motor stops. The cable length between potentiometer and fan speed controller should remain limited to avoid disturbances of the 0-10 V signal. |                   |                     |            |        |              |