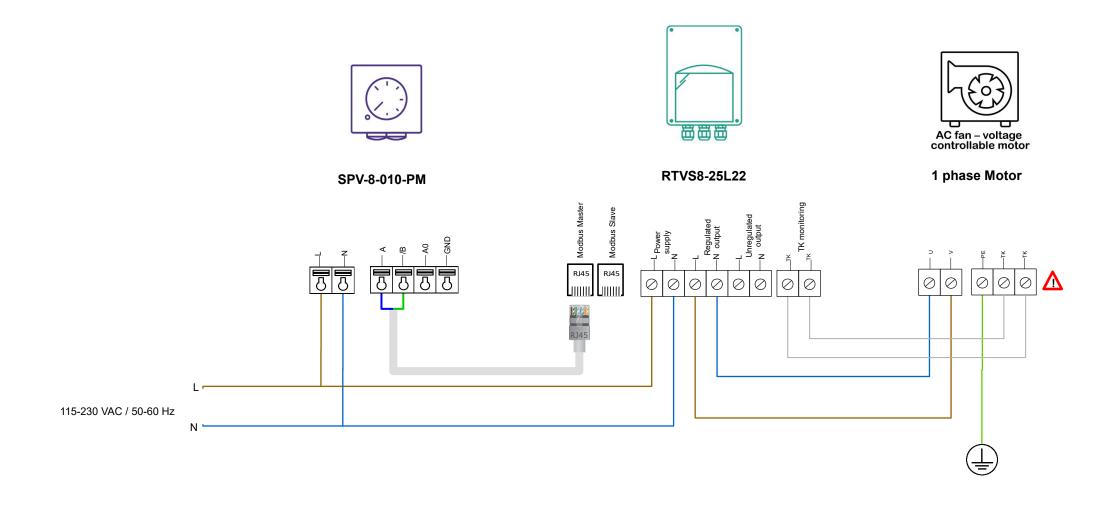

Solution ID: FS-R-000002

⚠ Consult the fan manufacturer for the correct wiring.

| Sentera products            |                                                                                                                                                                                                                                                                                                                                                                                                                                                                                  | External products                                        | Parameters settings |            |        |                       |
|-----------------------------|----------------------------------------------------------------------------------------------------------------------------------------------------------------------------------------------------------------------------------------------------------------------------------------------------------------------------------------------------------------------------------------------------------------------------------------------------------------------------------|----------------------------------------------------------|---------------------|------------|--------|-----------------------|
| Article codes               | Description                                                                                                                                                                                                                                                                                                                                                                                                                                                                      | 115 V or 230 V 1ph voltage controllable AC motor with TK | Article codes       | Parameters | Values | Descriptions          |
| RTVS8-25L22<br>SPV-8-010-PM | Remote fan speed control for AC fans with single-phase motor, equipped with thermal contacts. The maximum motor current is 2,5 A. The supply voltage is in the range between 115 and 230 VAC. AC fan speed can be adjusted manually in steps via the external potentiometer. Forward or reverse mode can be selected. All settings can be adjusted via Modbus RTU. The TK monitoring function disables the motor in case motor overheating is detected via the thermal contacts. |                                                          | RTVS8-25L22         | P18        | 1      | Digital potentiometer |