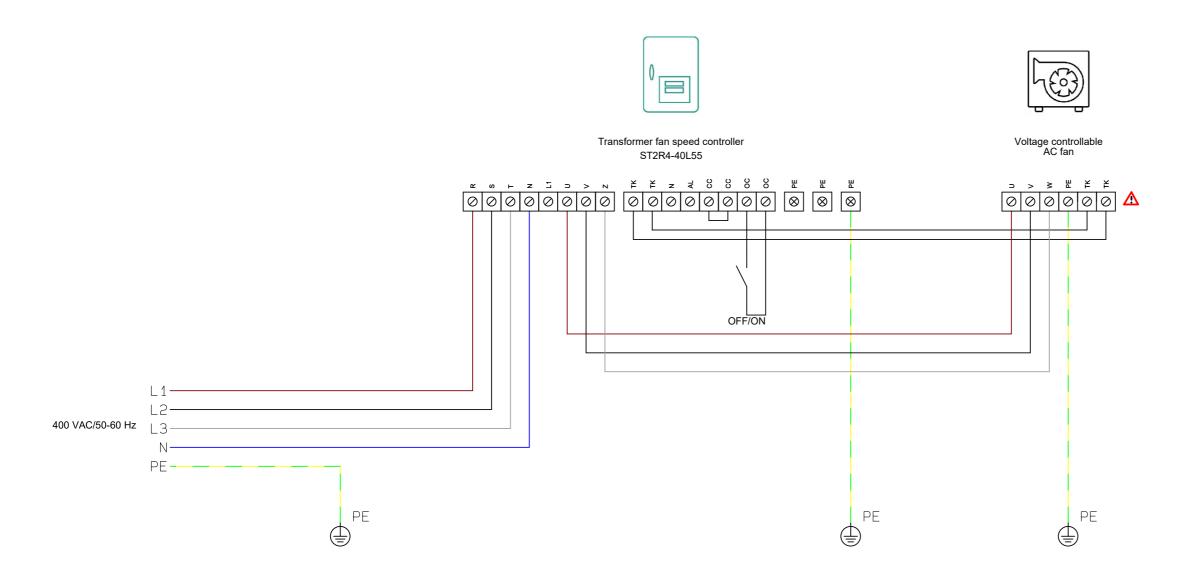

## Solution details The AC fan will be controlled via the two-speed transformer fan speed controller ST2R4. The external contact for activate the fan (Available NO and NC contact). Built-in clock for on/off and high/low speed switching. TK monitoring for thermal motor protection. Suited for motor type: 400 VAC voltage controllable motors Motor control: Transformer fan speed controller Minimum motor speed: Make sure that the minimum voltage remains high enough to avoid stalling of the motor. Maximum motor current: 4 A Consult the fan manufacturer for the correct wiring Sentera products Article code Description ST2R4-40L55 Transformer fan speed controller Transformer fan speed controller Transformer fan speed controller Transformer fan speed controller Make sure that the minimum voltage remains high enough to avoid stalling of the motor. AC fan with a voltage controllable motor Imax 4 A