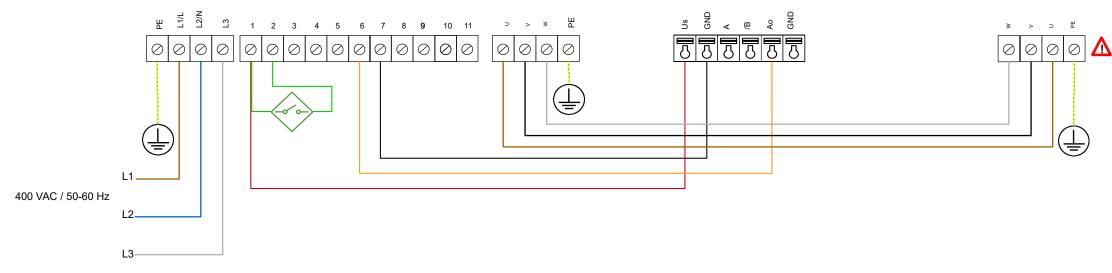

FI-E44460E6-19

SDP-M010-BT

Induction Motor

 $\triangle$  Consult the fan manufacturer for the correct wiring.

| Sentera products                                                                                                                                                    |                                                                                                                                                                                                                                                                                                                                                             | External products | Parameters settings |                                               |        |              |
|---------------------------------------------------------------------------------------------------------------------------------------------------------------------|-------------------------------------------------------------------------------------------------------------------------------------------------------------------------------------------------------------------------------------------------------------------------------------------------------------------------------------------------------------|-------------------|---------------------|-----------------------------------------------|--------|--------------|
| Article codes                                                                                                                                                       | Description                                                                                                                                                                                                                                                                                                                                                 | Induction Motor   | Article codes       | Parameters                                    | Values | Descriptions |
| FI-E44460E6-19<br>SDP-M010-BT                                                                                                                                       | Variable speed control for 3-phase 400 Volt motors. The maximum motor current<br>Is 46 A. The fan speed can be manually set via the remote potentiometer. At zero<br>position, the motor keeps on running at minimum speed. TThe supply voltage is<br>3-phase 400 Volt. The frequency inverter has an IP66 protection against ingress<br>of water and dirt. |                   |                     | Set frequency inverter parameters: P30=auto_0 |        |              |
| This document is to be treated as an example or guideline only. Sentera bears no responsibility for any misprints, misinterpretations or mistakes in this document. |                                                                                                                                                                                                                                                                                                                                                             |                   |                     |                                               |        |              |