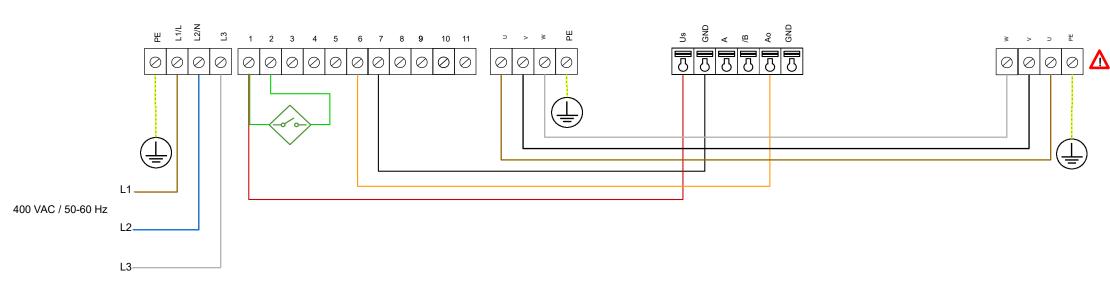

FI-E44058E6-19

Induction Motor

SDP-M010-BT

 $\triangle$  Consult the fan manufacturer for the correct wiring.

| Sentera products                                                                                                                                                                                                         |                                                                                                                                                                                                                                                                                                                                                             | External products | Parameters settings |                                               |        |              |
|--------------------------------------------------------------------------------------------------------------------------------------------------------------------------------------------------------------------------|-------------------------------------------------------------------------------------------------------------------------------------------------------------------------------------------------------------------------------------------------------------------------------------------------------------------------------------------------------------|-------------------|---------------------|-----------------------------------------------|--------|--------------|
| Article codes                                                                                                                                                                                                            | Description                                                                                                                                                                                                                                                                                                                                                 | Induction Motor   | Article codes       | Parameters                                    | Values | Descriptions |
|                                                                                                                                                                                                                          | Variable speed control for 3-phase 400 Volt motors. The maximum motor current<br>Is 5,8 A. The fan speed can be manually set via the remote potentiometer. At zero<br>position, the motor keeps on running at minimum speed. The supply voltage is<br>3-phase 400 Volt. The frequency inverter has an IP66 protection against ingress<br>of water and dirt. |                   |                     | Set frequency inverter parameters: P30=auto_0 |        |              |
| This document is to be treated as an example or guideline only. Sentera bears no responsibility for any misprints, misinterpretations or mistakes in this document.<br>Consult our disclaimer on https://www.sentera.eu/ |                                                                                                                                                                                                                                                                                                                                                             |                   |                     |                                               |        |              |