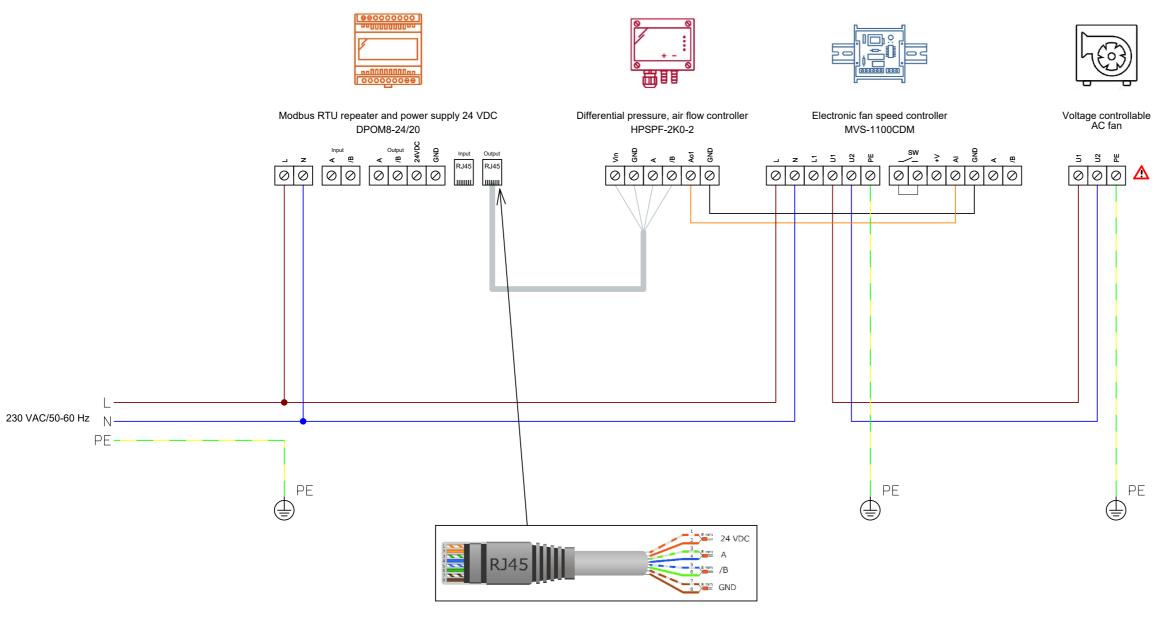

## Solution details The AC fan will be controlled based on the pressure level. The pressure setpoint and other parameters of the HPSPF pressure controller can be modified via Modbus RTU communication. Modbus RTU repeater and power supply 24 VDC DIfferential pressure, air flow controller Electronic fan speed controller Electronic fan speed controller Electronic fan speed controller Make sure that the minimum voltage remains high enough to avoid stalling of the motor. Maximum motor supped: Make sure that the minimum voltage remains high enough to avoid stalling of the motor. External products External products AC fan with a voltage controllable motor lmax 10 A